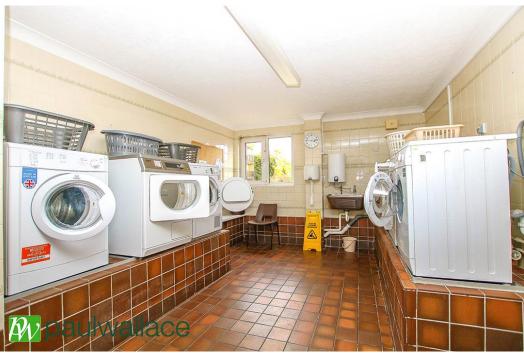

## Turners Hill, Cheshunt, EN8 8SA

CHAIN FREE - SITUATED IN THE HEART OF THE TOWN CENTRE is this ONE bedroom top floor RETIREMENT APARTMENT with LIFT, lounge with SOUTH FACING BALCONY, kitchen, shower room, communal facilities.

### Key features

- •Chain Free
- Retirement Property
- Walking Distance of Town Centre
- Double Glazed Windows

- One Bedroom
- Lift
- Communal Facilities
- Warden Controlled