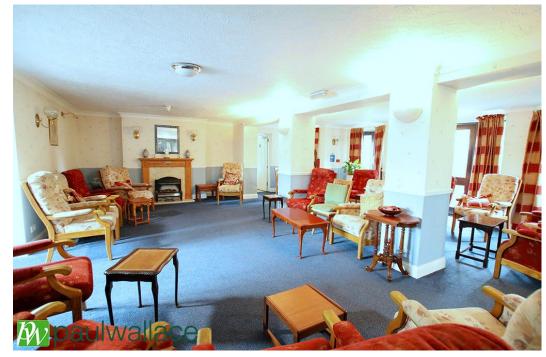

## Turners Hill, Cheshunt, EN8 8SA

CHAIN FREE - SITUATED IN THE HEART OF THE TOWN CENTRE is this ONE bedroom top floor RETIREMENT APARTMENT with LIFT, lounge with SOUTH FACING BALCONY, kitchen, shower room, communal facilities.

### Key features

- •Chain Free
- Retirement Property
- Walking Distance of Town Centre
- Double Glazed Windows

- One Bedroom
- Lift
- Communal Facilities
- Warden Controlled